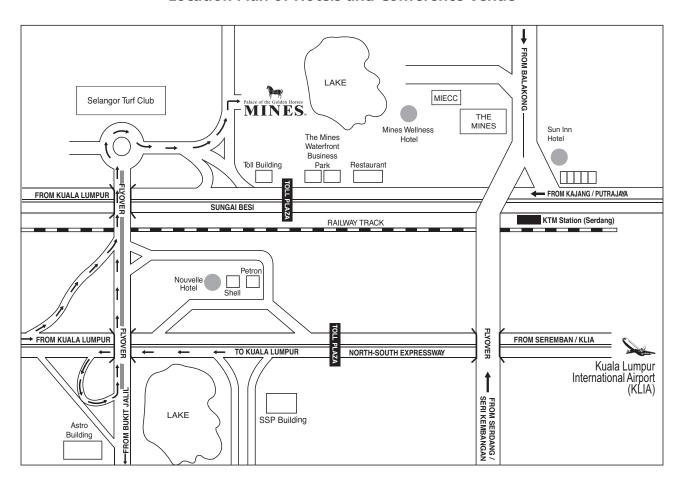

### **Location Plan of Hotels and Conference Venue**

# A) Palace of the Golden Horses (Conference Venue)

Address: Jalan Kuda Emas, MINES Wellness City, 43300 Seri Kembangan, Selangor

Tel: (603) 8946 4888 Fax: (603) 8944 3595

| ROOM TYPE                                                | SINGLE / DOUBLE (RM)           |
|----------------------------------------------------------|--------------------------------|
| Deluxe Room (Single) – Inclusive Breakfast               | 270.00 nett per room per night |
| Deluxe Room (Double) – Inclusive of Breakfast)           | 290.00 nett per room per night |
| Lakeview Room (Single) – <i>Inclusive of Breakfast</i> ) | 300.00 nett per room per night |
| Lakeview Room (Double) – Inclusive of Breakfast)         | 320.00 nett per room per night |

# B) Nouvelle Hotel Kuala Lumpur

Address: 8th KM, Kuala Lumpur-Seremban Highway Sungai Besi, 43300 Seri Kembangan, Selangor

Tel: (603) 8939 5555 Fax: (603) 8938 2555

| ROOM TYPE          | PUBLISHED<br>RATE (RM) | PROMO/WALK- IN<br>RATE (RM) | GOVERNMENT RATE - with government ID card upon registration (RM) |
|--------------------|------------------------|-----------------------------|------------------------------------------------------------------|
| Superior King      | 340.00 ++              | 208.00 nett                 | 178.00 nett                                                      |
| Superior Twin      | 340.00 ++              | 208.00 nett                 | 178.00 nett                                                      |
| Superior Hollywood | 340.00 ++              | 208.00 nett                 | 178.00 nett                                                      |
| Superior Triple    | 380.00 ++              | 228.00 nett                 | 218.00 nett                                                      |
| Superior Quad      | 420.00 ++              | 268.00 nett                 | 248.00 nett                                                      |

#### C) Mines Wellness Hotel

Address: Jalan Dulang, Mines resort City, 43300 Seri Kembangan, Selangor

Tel: (603) 8943 6688 Fax: (603) 8844 3399

Email: suzyana@mwh.com.my

| ROOM TYPE                                | SINGLE / DOUBLE (RM)            |  |
|------------------------------------------|---------------------------------|--|
| Single/Double Room (inclusive breakfast) | RM250.00nett per room per night |  |

# D) Sun Inns Hotel, The Mines, Seri Kembangan

Address: 44, Jalan Dagang SB 4/1, Taman Sungai Besi Indah, 43300 Seri Kembangan, Selangor Tel: (603) 8943 6878 / 019-3788358 (H/P) Fax: (603) 8945 2614

Tel: (603) 8943 6878 / 019-3788358 (H/P) Fax: (603) 8945